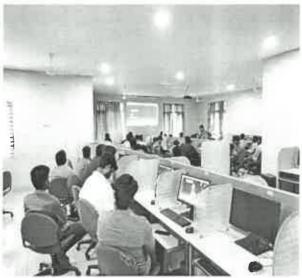

Duration: 3 Days

Resource Person: Mr. B. Purushotham Chary

Target Audience: B.Tech IV EEE Students.

Department of EEE organized a "Designing Solar PV Systems Workshop" from 26/10/2022 to 28/10/2022.

A photovoltaic (PV) system is a system composed of one or more solar panels combined with an inverter and other electrical and mechanical hardware that use energy from the Sun to generate electricity. PV systems can vary greatly in size from small rooftop or portable systems to massive utility-scale generation plants. Although PV systems can operate by themselves as off-grid PV systems, this article focuses on systems connected to the utility grid, or grid-tied PV systems

#### Work Shop on "Designing Solar PV Systems"