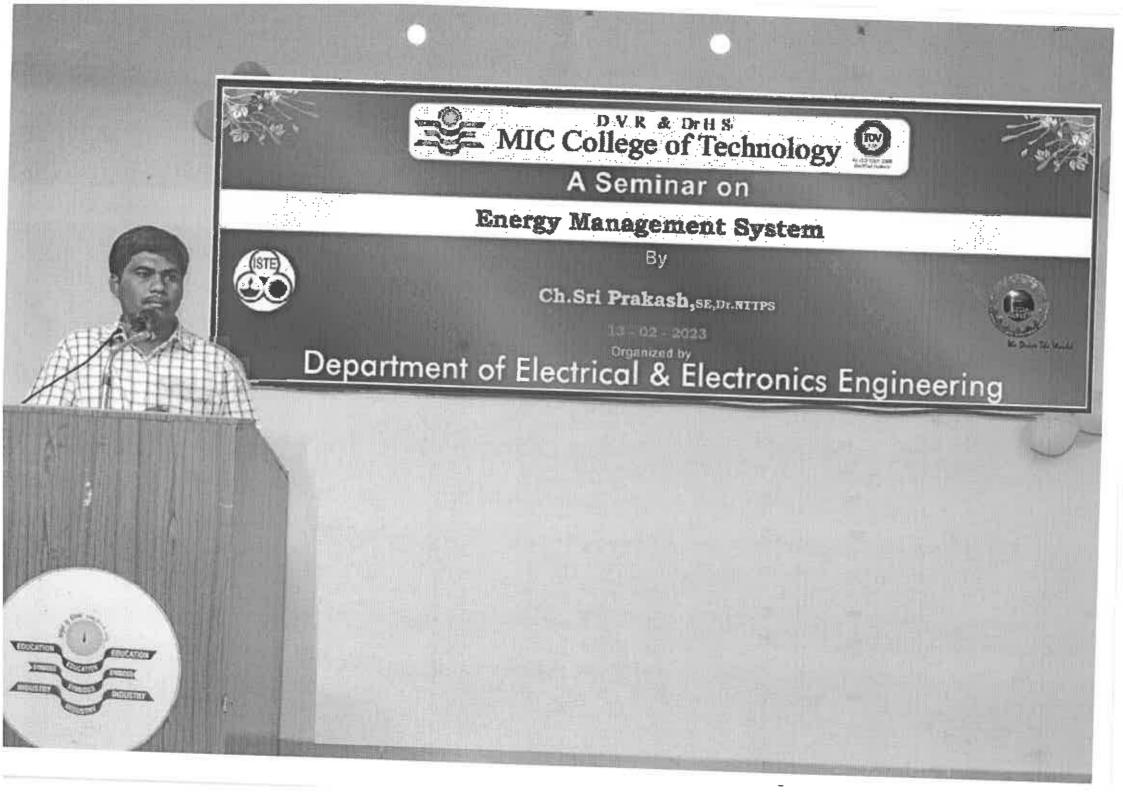

|  |
| Mobile No.                           | 9440907610, 9701334810 |                               |  |
| mail ID                              | Sriprakash.apgen       |                               |  |
| Signatures                           |                        |                               |  |

#### Key points of the Guest Lecture/Seminar

- Defining energy goals.
- Achieving management buy-in.
- Setting objectives and timelines.
- Seamlessly connecting to existing infrastructure such as metering, data loggers and building automation systems to collect key energy data.
- Measuring and verifying energy consumption.

#### **Enclosures:**

- 1. List of the participants attended the Workshop
- 2. Photographs during the Workshop

Staff Incharge

Head of the Department





A.Y: 2022-23

Dt:13/02/2023

Class/Sem: II B.TECH/II

#### Seminar on "Energy Management System"

#### Attendance Sheet

| S.N | 24011 140  | Name of the student                              | 62                 |
|-----|------------|--------------------------------------------------|--------------------|
| 1   | 21H71A0201 | Anil K                                           | Signature          |
| 2   | 21H71A0202 | Basheera P                                       | K. Anil            |
| 3   | 21H71A0203 | Dharani G                                        | P. Basheera.       |
| 4   | 21H71A0204 | Manoj S                                          | Q.Dh.J             |
| 5   | 21H71A0206 |                                                  | 2 stard            |
| 6   | 21H71A0207 | Sur