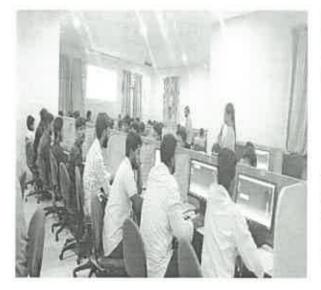

Duration: 3 Days

Resource Person: Mr. B. Purushotham Chary

Target Audience: B.Tech IV EEE Students.

Department of EEE organized a "Designing Solar PV Systems Workshop" from 26/10/2022 to 28/10/2022.

A photovoltaic (PV) system is a system composed of one or more solar panels combined with an inverter and other electrical and mechanical hardware that use energy from the Sun to generate electricity. PV systems can vary greatly in size from small rooftop or portable systems to massive utility-scale generation plants. Although PV systems can operate by themselves as off-grid PV systems, this article focuses on systems connected to the utility grid, or grid-tied PV systems

#### Work Shop on "Designing Solar PV Systems"