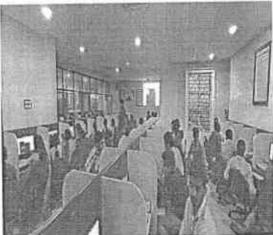

Duration: 3 Days

Resource Person: Mr. B. Purushotham Chary

Target Audience: B.Tech IV EEE Students.

Department of EEE organized a "Designing Solar PV Systems Workshop" from 26/10/2022 to 28/10/2022.

A photovoltaic (PV) system is a system composed of one or more solar panels combined with an inverter and other electrical and mechanical hardware that use energy from the Sun to generate electricity. PV systems can vary greatly in size from small rooftop or portable systems to massive utility-scale generation plants. Although PV systems can operate by themselves as off-grid PV systems, this article focuses on systems connected to the utility grid, or grid-tied PV systems

### • Details about O & M. Enclosures:

- 1. List of the participants attended the Workshop
- 2. Photographs during the Workshop

Staff Incharge

Head of the Department