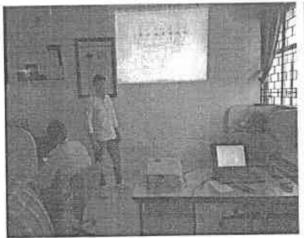

Duration: 3 Days

Resource Person: Mr. B. Purushotham Chary

Target Audience: B.Tech IV EEE Students.

Department of EEE organized a "Designing Solar PV Systems Workshop" from 26/10/2022 to 28/10/2022.

A photovoltaic (PV) system is a system composed of one or more solar panels combined with an inverter and other electrical and mechanical hardware that use energy from the Sun to generate electricity. PV systems can vary greatly in size from small rooftop or portable systems to massive utility-scale generation plants. Although PV systems can operate by themselves as off-grid PV systems, this article focuses on systems connected to the utility grid, or grid-tied PV systems

### • Details about O & M. Enclosures:

- 1. List of the participants attended the Workshop
- 2. Photographs during the Workshop

Staff Incharge

Head of the Department