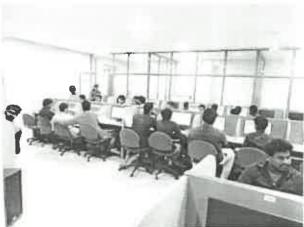

Duration: 3 Days

Resource Person: Mr. B. Purushotham Chary

Target Audience: B.Tech IV EEE Students.

Department of EEE organized a "Designing Solar PV Systems Workshop" from 26/10/2022 to 28/10/2022.

A photovoltaic (PV) system is a system composed of one or more solar panels combined with an inverter and other electrical and mechanical hardware that use energy from the Sun to generate electricity. PV systems can vary greatly in size from small rooftop or portable systems to massive utility-scale generation plants. Although PV systems can operate by themselves as off-grid PV systems, this article focuses on systems connected to the utility grid, or grid-tied PV systems

#### Work Shop on "Designing Solar PV Systems"