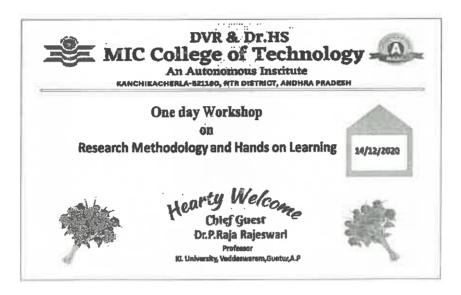

### Department of Electrical & Electronics Engineering

A Three Day National Level Workshop

OCTOBER

26 - 28

2022

# Designing Solar Energy P systems

In Association with **Greenvion Energy Technologies** 

Name of the Event: Workshop

Date: 28-10-2022

Department: EEE

Academic Year: 2022-23

Topic: Designing Solar PV Systems Workshop

Duration: 3 Days

Resource Person: Mr. B. Purushotham Chary

Target Audience: B.Tech IV EEE Students.

Department of EEE organized a "Designing Solar PV Systems Workshop" from 26/10/2022 to 28/10/2022.

A photovoltaic (PV) system is a system composed of one or more solar panels combined with an inverter and other electrical and mechanical hardware that use energy from the Sun to generate electricity. PV systems can vary greatly in size from small rooftop or portable systems to massive utility-scale generation plants. Although PV systems can operate by themselves as off-grid PV systems, this article focuses on systems connected to the utility grid, or grid-tied PV systems