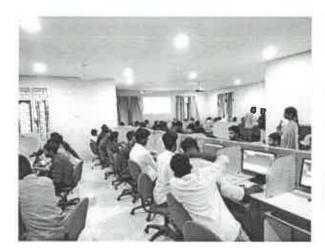

Duration: 3 Days

Resource Person: Mr. B. Purushotham Chary

Target Audience: B.Tech IV EEE Students.

Department of EEE organized a "Designing Solar PV Systems Workshop" from 26/10/2022 to 28/10/2022.

A photovoltaic (PV) system is a system composed of one or more solar panels combined with an inverter and other electrical and mechanical hardware that use energy from the Sun to generate electricity. PV systems can vary greatly in size from small rooftop or portable systems to massive utility-scale generation plants. Although PV systems can operate by themselves as off-grid PV systems, this article focuses on systems connected to the utility grid, or grid-tied PV systems

#### Work Shop on "Designing Solar PV Systems"