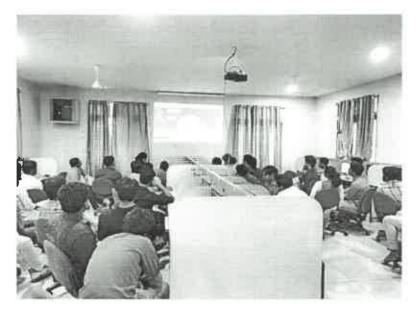

Duration: 3 Days

Resource Person: Mr. B. Purushotham Chary

Target Audience: B.Tech IV EEE Students.

Department of EEE organized a "Designing Solar PV Systems Workshop" from 26/10/2022 to 28/10/2022.

A photovoltaic (PV) system is a system composed of one or more solar panels combined with an inverter and other electrical and mechanical hardware that use energy from the Sun to generate electricity. PV systems can vary greatly in size from small rooftop or portable systems to massive utility-scale generation plants. Although PV systems can operate by themselves as off-grid PV systems, this article focuses on systems connected to the utility grid, or grid-tied PV systems

#### Work Shop on "Designing Solar PV Systems"