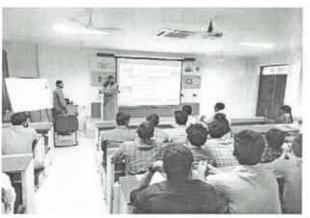

Duration: 3 Days

Resource Person: Mr. B. Purushotham Chary

Target Audience: B.Tech IV EEE Students.

Department of EEE organized a "Designing Solar PV Systems Workshop" from 26/10/2022 to 28/10/2022.

A photovoltaic (PV) system is a system composed of one or more solar panels combined with an inverter and other electrical and mechanical hardware that use energy from the Sun to generate electricity. PV systems can vary greatly in size from small rooftop or portable systems to massive utility-scale generation plants. Although PV systems can operate by themselves as off-grid PV systems, this article focuses on systems connected to the utility grid, or grid-tied PV systems

#### Work Shop on "Designing Solar PV Systems"