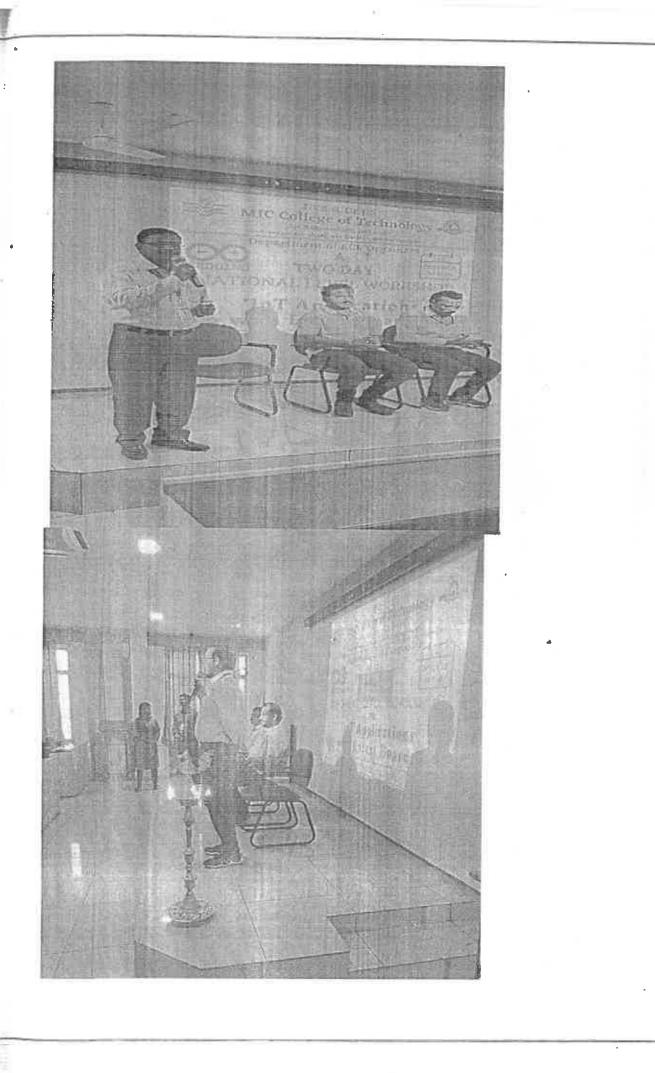

### Department of Electrical & Electronics Engineering

A Three Day National Level Workshop

OCTOBER

26 - 28

2022

# Designing Solar Energy P systems

In Association with **Greenvion Energy Technologies** 

Name of the Event: Workshop

Date: 28-10-2022

Department: EEE

Academic Year: 2022-23

Topic: Designing Solar PV Systems Workshop

Duration: 3 Days

Resource Person: Mr. B. Purushotham Chary

Target Audience: B.Tech IV EEE Students.

Department of EEE organized a "Designing Solar PV Systems Workshop" from 26/10/2022 to 28/10/2022.

A photovoltaic (PV) system is a system composed of one or more solar panels combined with an inverter and other electrical and mechanical hardware that use energy from the Sun to generate electricity. PV systems can vary greatly in size from small rooftop or portable systems to massive utility-scale generation plants. Although PV systems can operate by themselves as off-grid PV systems, this article focuses on systems connected to the utility grid, or grid-tied PV systems