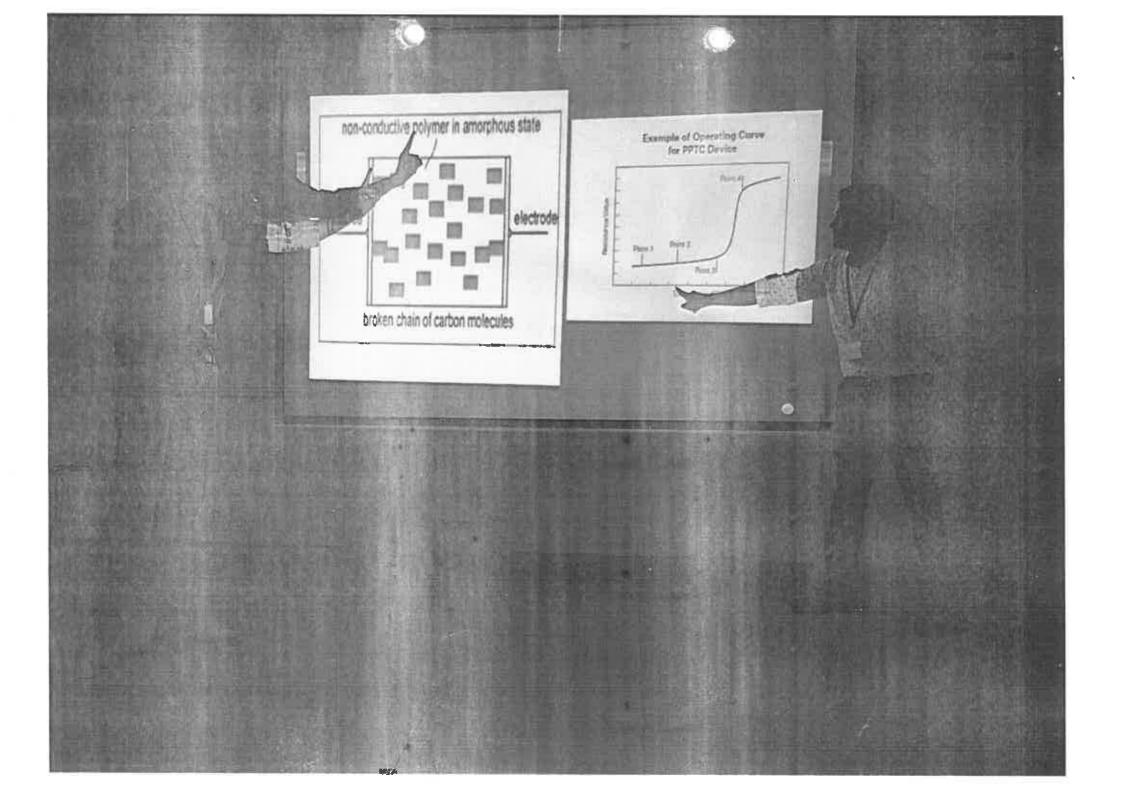

Duration: 3 Days

Resource Person: Mr. B. Purushotham Chary

Target Audience: B.Tech IV EEE Students.

Department of EEE organized a "Designing Solar PV Systems Workshop" from 26/10/2022 to 28/10/2022.

A photovoltaic (PV) system is a system composed of one or more solar panels combined with an inverter and other electrical and mechanical hardware that use energy from the Sun to generate electricity. PV systems can vary greatly in size from small rooftop or portable systems to massive utility-scale generation plants. Although PV systems can operate by themselves as off-grid PV systems, this article focuses on systems connected to the utility grid, or grid-tied PV systems

#### **BENEFITS OF WORKSHOP:**

- 1. Overview of solar PV technology, characteristics of solar modules and quality issues
- 2. Impact of accuracy, reliability of solar radiation data on the plant performance.
- 3. Battery storage technology and selection of battery
- 4. System design and component sizing for standard regulator and MPPT basedregulator
- 5. System protection and safety equipment sizing and selection
- 6. Lightening protection and systems earthing design
- 7. DC and AC cable sizing, selection and estimation of loss due to voltage drop
- 8. Site assessment & planning
- 9. Standalone PV system model design and installation practice