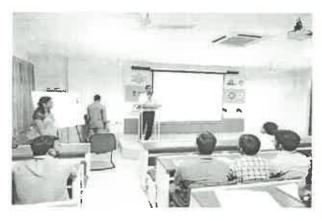

Duration: 3 Days

Resource Person: Mr. B. Purushotham Chary

Target Audience: B.Tech IV EEE Students.

Department of EEE organized a "Designing Solar PV Systems Workshop" from 26/10/2022 to 28/10/2022.

A photovoltaic (PV) system is a system composed of one or more solar panels combined with an inverter and other electrical and mechanical hardware that use energy from the Sun to generate electricity. PV systems can vary greatly in size from small rooftop or portable systems to massive utility-scale generation plants. Although PV systems can operate by themselves as off-grid PV systems, this article focuses on systems connected to the utility grid, or grid-tied PV systems

#### Work Shop on "Designing Solar PV Systems"