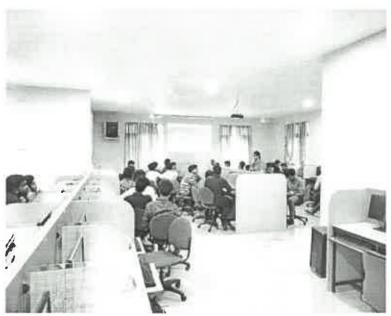

Duration: 3 Days

Resource Person: Mr. B. Purushotham Chary

Target Audience: B.Tech IV EEE Students.

Department of EEE organized a "Designing Solar PV Systems Workshop" from 26/10/2022 to 28/10/2022.

A photovoltaic (PV) system is a system composed of one or more solar panels combined with an inverter and other electrical and mechanical hardware that use energy from the Sun to generate electricity. PV systems can vary greatly in size from small rooftop or portable systems to massive utility-scale generation plants. Although PV systems can operate by themselves as off-grid PV systems, this article focuses on systems connected to the utility grid, or grid-tied PV systems

#### Work Shop on "Designing Solar PV Systems"